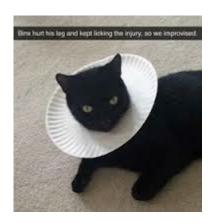

# How to Measure Your Pet

Measure around the neck (circumference).

E-collars for cats can be made from household items such as butter or cool whip containers, paper plates, Styrofoam bowls, or anything that is the right size to keep the cat from licking the surgery site.