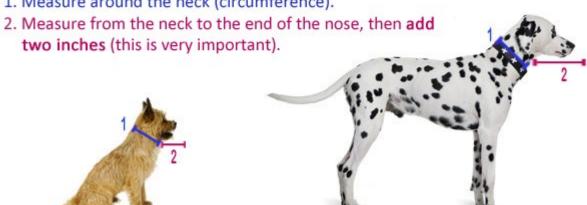

#### HOW TO BUY THE CORRECT SIZE E-COLLAR

To provide the best protection and healing for your pet, it is crucial to buy the correct size Elizabethan Collar, or "ecollar." To find the right size e-collar, you will need to take two measurements: 1) the size in inches around their neck; and 2) the size in inches from the neck to the snout, plus two inches. The second measurement (neck to snout) is the most crucial as the collar needs to extend beyond the nose to provide effective protection. If your dog or cat's nose is sticking out of the end of the cone, they may be able to reach the affected areas.

The cone must go past your pet's nose or he will be able to reach the area that needs protection. If your pet is in between two sizes, it can be best to go with correct neck-to-snout size. For added protection, the e-collar can be secured by threading a collar or a gauze bandage through the collar loops. It is very important to supervise your dog or cat when using any e-collar, especially for the first time.

# How to Measure Your Pet

Measure around the neck (circumference).

E-collars for cats can be made from household items such as butter or cool whip containers, paper plates, Styrofoam bowls, or anything that is the right size to keep the cat from licking the surgery site.